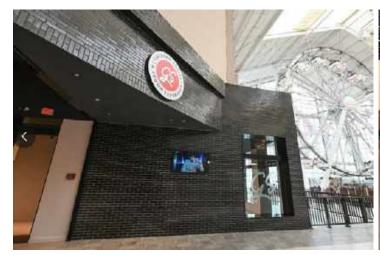

## Description

Golfzon Social & Golfzon Range are expanding into the NYC area with state of the art golf simulators for golf lessons and recreational use. Each location has a fully equipped kitchen and bar. To assist with Bright Architecture's design, Ryan Soames Engineering has provided mechanical, electrical, plumbing, fire protection, low voltage (IT/AV/Security) design, and fire alarm engineering design to maximize the full indoor golf experience. Catering to each locations unique requirements, RSE has delivered an efficient layout that utilizes creative solutions to address the specific design considerations required for a successful indoor golf space.