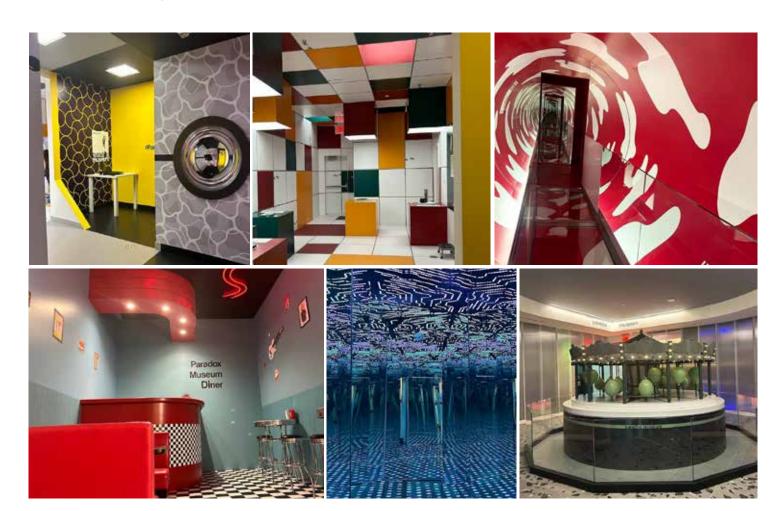

## Description

The Paradox Museum in New Jersey is one of sixteen locations globally, including six in North America. Paradox, in NJ, is located in the American Dream Mall in East Rutherford, consisting of approximately 12,000 square feet of one of the most innovative spaces in the field of experiential entertainment.

Ryan Soames, along with Mancini Duffy, have designed the MEP-FP Engineering and Architecture to coordinate with the existing mall base building systems to provide the full construction documents for JRM Construction and their team to build. The Museum is a must-see, must-experience destination for all ages. No matter how many times you visit, each time is a unique opportunity to engage with interactive exhibits and moments of thrilling discovery. The mind-twisting, eye-tricking experiences touch the hearts and minds of those who wish to truly challenge their senses and way of thinking.